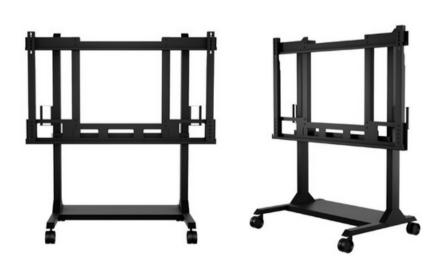

MAX-CART

MAX-CART without display

MAX-CART with UM-1 mount, PTZ camera, and single display

<sup>\*</sup>If you have a display larger than 110 inches, please contact your AVTEQ representative for more information.