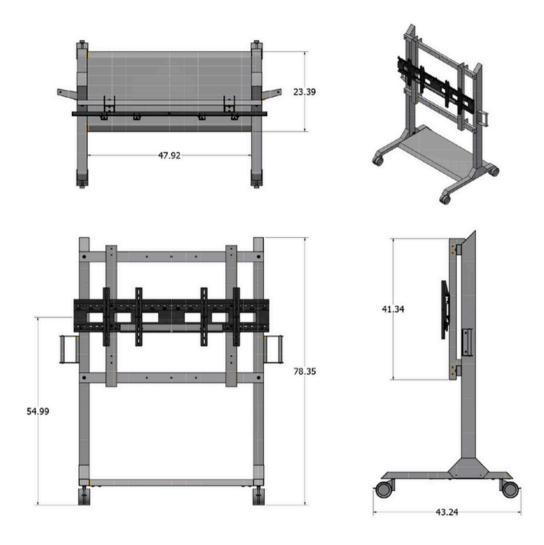

## **DIMENSIONS**

| SPECIFICATIONS     |                                             |
|--------------------|---------------------------------------------|
| Part Number        | MAX-CART                                    |
| Display Sizes      | Up to 110 Inches                            |
| Dimensions (HxWxD) |                                             |
| Cart               | 78 x 48 x 43 Inches (1981 x 1219 x 1092 mm) |
| Load Capacity      | 325 lbs.                                    |