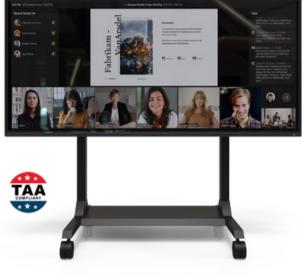

# MAX Cart Mobile cart for large displays

The MAX Cart is a reliable and dependable mobile stand for large displays and supports single displays up to 110 inches and interactive touch panels. The MAX Cart is designed to support a single display up to 325 lbs and provides our universal display mount. The side handles provide maximum stability and ease when moving the cart across various flooring.

### **FEATURES**

- Supports single 110 inch display or up to 325 lbs.
- · Universal display mount
- · Side handles for easy maneuverability
- · Black powder coat finish
- 100% solid steel construction
- TAA-Compliant meets the needs of U.S. Government projects

MAX-CART

MAX-CART without display

MAX-CART with UM-1 mount, PTZ camera, and single display

<sup>\*</sup>If you have a display larger than 110 inches, please contact your AVTEQ representative for more information.